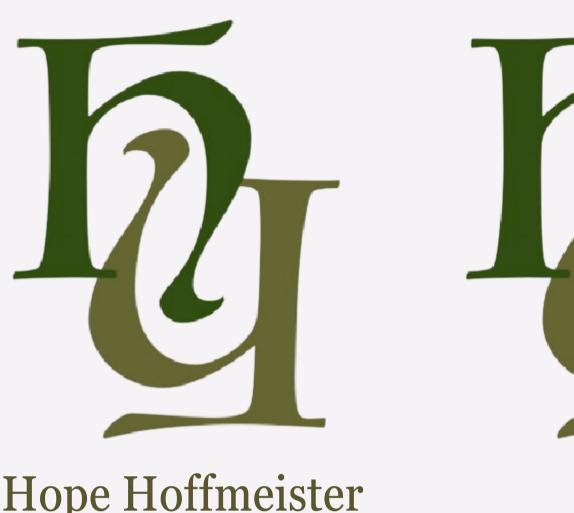

#### ABOUT

I created my logo using the lowercase initials in my first and last name. I found out my initials can be placed seamlessly together when reversed. The logo is very carefree and whimsical in nature. It can be used against my clamshell background or bumble bee color.

Hope Hoffmeister