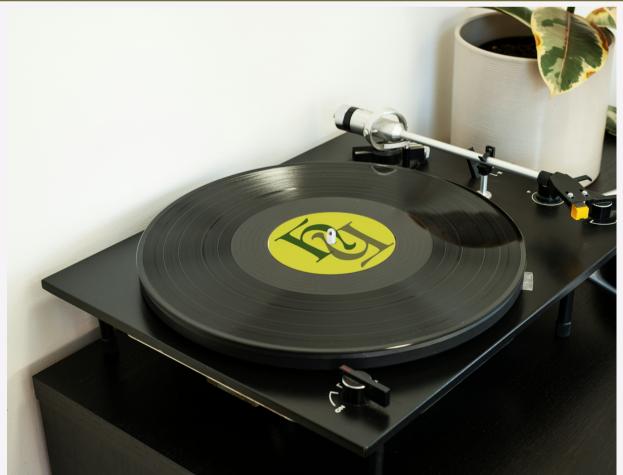

d proportions. Paired for headers, it establishes a harmonious hierarchy, adding sophistication to the design and elevating the overall aesthetic with refined elegance.

BODY
Dm Sans
abcdefghijklmnopqrstuvwxz

DM Sans, part of the IBM Plex font family, prioritizes clarity and readability across digital platforms. Its clean, modern aesthetic suits diverse design needs. Well-rounded letterforms and balanced proportions ensure legibility at all sizes, perfect for body text.

#### ABOUT

I created my logo using the lowercase initials in my first and last name. I found out my initials can be placed seamlessly together when reversed. The logo is very carefree and whimsical in nature. It can be used against my clamshell background or bumble bee color.





Hope Hoffmeister





## Mockups











# "Where flowers bloom so does hope" -Lady Bird Johnson